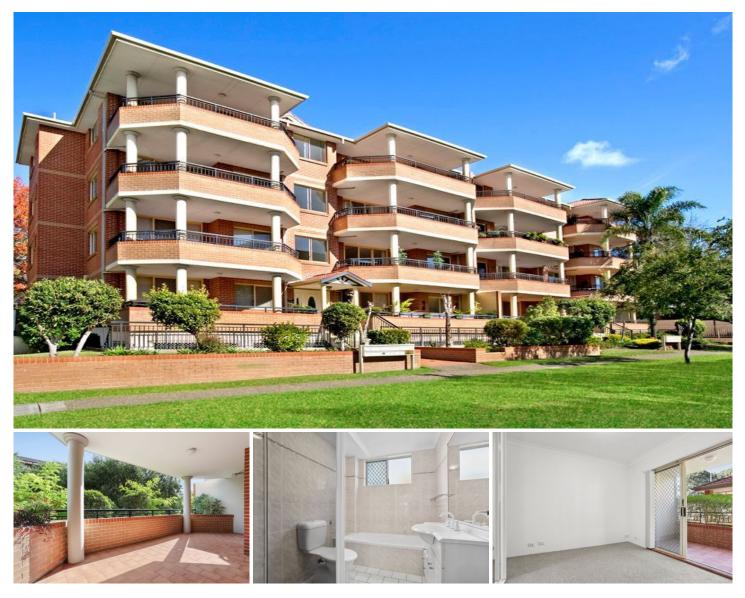

## 9/20-24 Mansfield Avenue Caringbah NSW

Tucked away in a cul-d sac sits this well presented two-bedroom unit located only moments from local shops, clubs, and transport. With a spacious open floor plan, it offers light interiors and convenient low maintenance living.

## Featuring:

- Master bedroom with built in robe and balcony access
- Second bedroom with built in robes and balcony access
- Open plan living and dining with timber flooring throughout
- Modern kitchen with gas cooking and dishwasher
- Large sunny entertainers' balcony of living area
- Main bathroom with separate bath and shower, ensuite off main bedroom
- Internal laundry with dryer
- Automated single lock up garage in secure carpark
- Secure complex with intercom