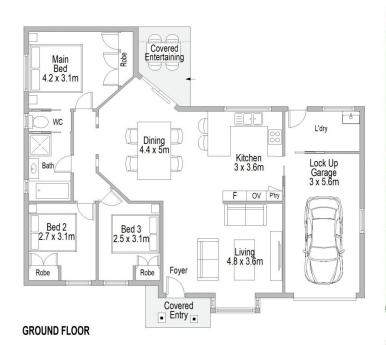

## 1A Walker Avenue Gymea NSW

Ready to be enjoyed is this immaculately maintained low-maintenance three-bedroom family home. Offering spacious and comfortable living areas with polished timber flooring that exude elegance and warmth, it is perfect for those looking for comfort and convenience.

## Featuring:

- Three spacious bedrooms all with built- in robes
- Modern kitchen with plenty of cupboard space, dishwasher and electric cooking
- Modern main bathroom with two-way access off main bedroom
- Spacious living & dining with split system A/C and gas outlet
- Over-sized single garage with internal access
- Private grassed alfresco area with sunny northerly aspect
- 12-month lease