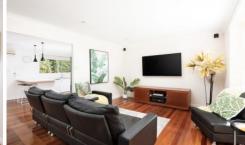

## Featuring:

- Three spacious bedrooms all with built- in robes
- Modern kitchen with plenty of cupboard space, dishwasher and electric cooking
- Modern main bathroom with two-way access off main bedroom
- Spacious living & dining with split system A/C and gas outlet
- Over-sized single garage with internal access
- Private grassed alfresco area with sunny northerly aspect
- 12-month lease