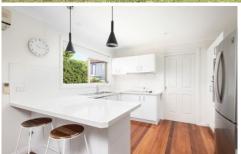

## Featuring:

- Three spacious bedrooms all with built- in robes
- Modern kitchen with plenty of cupboard space, dishwasher and electric cooking
- Modern main bathroom with two-way access off main bedroom
- Spacious living & dining with split system A/C and gas outlet
- Over-sized single garage with internal access
- Private grassed alfresco area with sunny northerly aspect
- 12-month lease