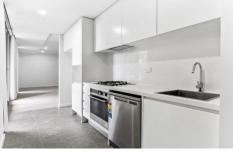

## Featuring:

- Spacious open plan living w/ split system air conditioning
- Spacious bedroom with mirrored built in wardrobe
- Sleek gourmet kitchen with stainless steel appliances including gas cooking and dishwasher
- Modern bathroom with large shower and modern finishes
- Internal laundry with dryer