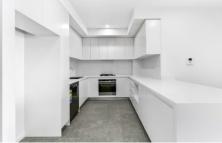

## Featuring:

- Spacious open plan living w/ split system air conditioning
- Double sized bedrooms, both with mirrored built in robes and balcony access
- Sleek gourmet kitchen with stainless steel appliances including gas cooking
- and dishwasher
- Oversized modern bathrooms, main bedroom w/ ensuite