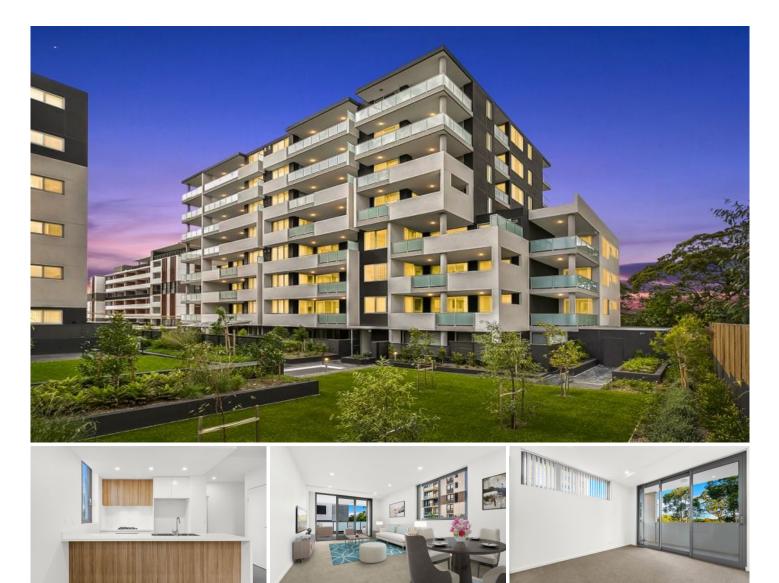

## G11/46 Pinnacle Street Miranda NSW

Situated in the heart of Miranda and conveniently located just a short walk to Westfield Shopping Centre, which boasts rooftop eateries, restaurants & designer shops, sits this modern and bright two-bedroom unit. Offering spacious open plan living in a sought-after and secure building, it is perfect for those wanting modern and convenient living.

## Featuring:

- Double size bedrooms both w/ mirrored built in robes and courtyard access

- Spacious open plan living w/ ducted split system air conditioning and plenty of

- Sleek gourmet kitchen with stone benchtops, stainless steel appliances and

gas cooking

- Oversized modern bathrooms with separate shower and bathtub, ensuite

**View :** https://www.jreproperty.com.au/lease/nsw/sutherl and/miranda/residential/apartment/7944178

Natalie McHugh 02 9540 2222