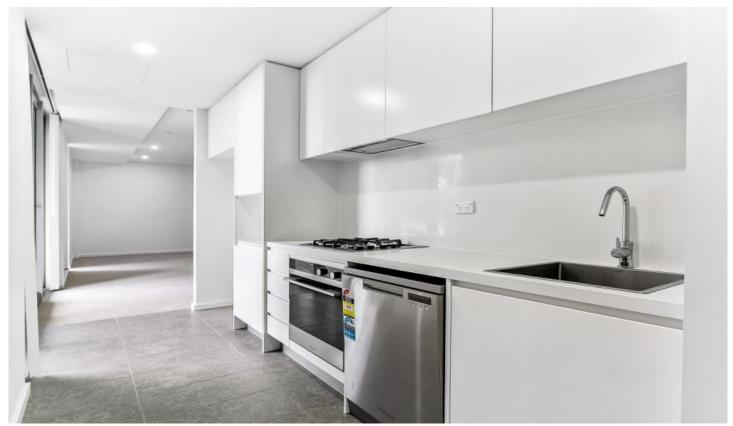

## Featuring:

- Spacious open plan living w/ split system air conditioning
- Spacious bedroom with mirrored built in wardrobe
- Sleek gourmet kitchen with stainless steel appliances including gas cooking and dishwasher
- Modern bathroom with large shower and modern finishes
- Internal laundry with dryer