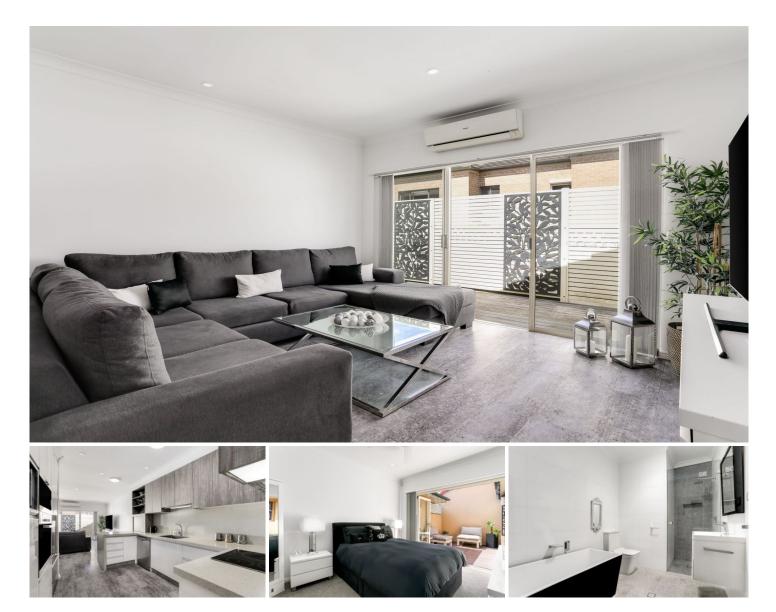

## 10/4-8 Madeira Street Sylvania NSW

This luxurious three-bedroom villa promotes effortless indoor/outdoor living for year-round entertaining in an ideal locale. Perfectly positioned in an immaculate boutique complex with resort style amenities including stunning inground swimming pool, BBQ area, pontoon access and breathtaking northerly views of the Georges River and the City skyline. Only moments to Southgate Shopping Centre, it is perfect for those looking for convenient, low maintenance living.

## Featuring:

- Master bedroom with walk in robe and ensuite and private courtyard

- Second and third bedroom with access to second private courtyard