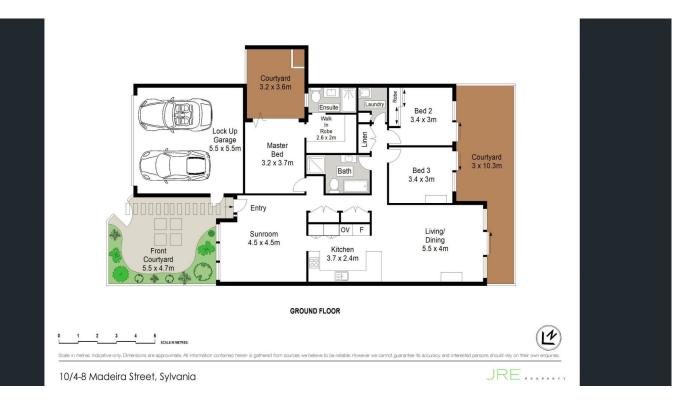

## 10/4-8 Madeira Street Sylvania NSW

This luxurious three-bedroom villa promotes effortless indoor/outdoor living for year-round entertaining in an ideal locale. Perfectly positioned in an immaculate boutique complex with resort style amenities including stunning inground swimming pool, BBQ area, pontoon access and breathtaking northerly views of the Georges River and the City skyline. Only moments to Southgate Shopping Centre, it is perfect for those looking for convenient, low maintenance living.

## Featuring:

- Master bedroom with walk in robe and ensuite and private courtyard

- Second and third bedroom with access to second private courtyard