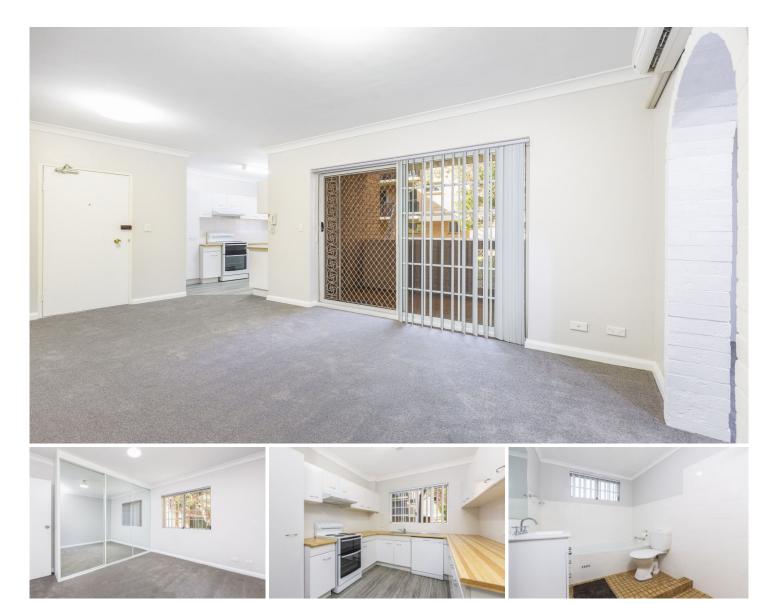

## 7/1-3 Chapman Street Gymea NSW

In the heart of Gymea, in a sought after location, this newly renovated ground floor one bedroom unit offers the convenience of walking to all Gymea Village has to offer, including restaurants, cafes and public transport.

## Features

- Large bedroom with mirrored built-in robe
- Updated kitchen with ample cupboard space and dishwasher
- Modern renovated bathroom
- Large internal laundry
- Open plan living area opens onto undercover balcony with leafy outlook
- Split system air conditioning in living area
- Single lock up garage