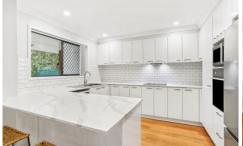

Modern Kitchen with ample storage, fridge, microwave and dishwasher

Undercover front and back patio

Access to shared rear garden/grassed common yard

2 📭 1 🔓 1 😭

Type: Villa

View: https://www.jreproperty.com.au/lease/nsw/sutherl