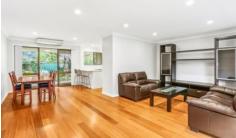

## Featuring:

Separate living and dining area's with polished timber floorboards

Two spacious bedrooms with carpet and built in wardrobes Modern bathroom with shower and internal laundry Modern Kitchen with ample storage fridge microwave and