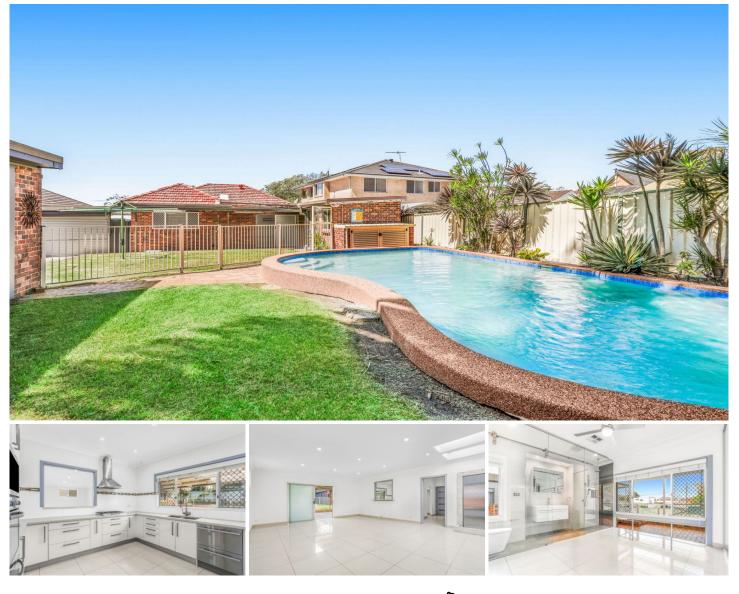

## 13 Lisbon Street Sylvania NSW

Perfectly suited for a family that wants to spend their summer outdoors, located in the heart of Sylvania, this large modern four-bedroom house has all the inclusions to make you feel at home. With multiple living areas and covered outdoor entertaining space overlooking the in-ground pool, all you have to do is unpack and enjoy.

## Featuring:

- Four bedrooms all with mirrored built in robes, ceiling fans and ducted air conditioning

- Main bathroom with combined bath/shower, ensuite off main bedroom

- Separate lounge and dining areas

- Large modern kitchen with ample cupboard space and stainless-steel appliances including gas cooking and