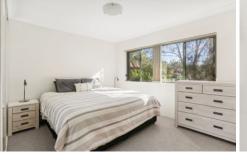

## Featuring:

- Combined living/ dining area flowing onto sunny north facing balcony
- Reverse cycle split system air conditioning in living area
- Oversized main bedroom with built in robe and ensuite
- Good sized bedrooms all with mirrored built in robes
- Open plan kitchen with a dishwasher, ample storage
- Modern main bathroom with separate bath and shower