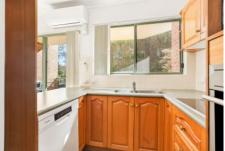

## Featuring:

- Combined living/ dining area flowing onto sunny north facing balcony
- Reverse cycle split system air conditioning in living area
- Oversized main bedroom with built in robe and ensuite
- Good sized bedrooms all with mirrored built in robes
- Open plan kitchen with a dishwasher, ample storage
- Modern main bathroom with separate bath and shower