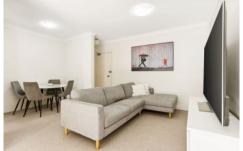

## Featuring:

- Combined living/ dining area flowing onto sunny north facing balcony
- Reverse cycle split system air conditioning in living area
- Oversized main bedroom with built in robe and ensuite
- Good sized bedrooms all with mirrored built in robes
- Open plan kitchen with a dishwasher, ample storage
- Modern main bathroom with separate bath and shower