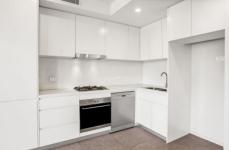

## Featuring:

- Generous sized bedroom with built-in robe and balcony access
- Open plan living area with sunny outdoor entertaining balcony
- Ultra modern kitchen with gas cooking and dishwasher
- Ducted reverse cycle air conditioning throughout
- Modern bathroom with oversized shower
- Internal laundry with dryer