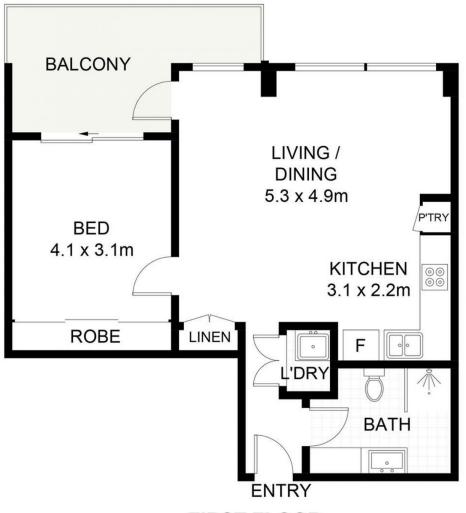

## 102/57-59 Miranda Road Miranda NSW

With easy access to Miranda Westfield and transport, this one-bedroom property represents an excellent opportunity to experience luxury apartment living. Boasting a north easterly aspect filled with natural light and bright interiors it is a must to inspect as it will not last long.

## Featuring:

- Generous sized bedroom with built-in robe and balcony access
- Open plan living area with sunny outdoor entertaining balcony
- Ultra modern kitchen with gas cooking and dishwasher
- Ducted reverse cycle air conditioning throughout
- Modern bathroom with oversized shower
- Internal laundry with dryer

## 1 🚐 1 🚍 1 🚍

**Type:** Apartment

**View**: https://www.jreproperty.com.au/lease/nsw/sutherl and/miranda/residential/apartment/7997407

Natalie McHugh 02 9540 2222

For full version visit the website

**FIRST FLOOR** 