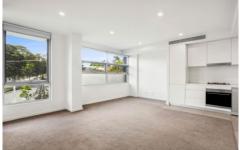

## Featuring:

- Generous sized bedroom with built-in robe and balcony access
- Open plan living area with sunny outdoor entertaining balcony
- Ultra modern kitchen with gas cooking and dishwasher
- Ducted reverse cycle air conditioning throughout
- Modern bathroom with oversized shower
- Internal laundry with dryer