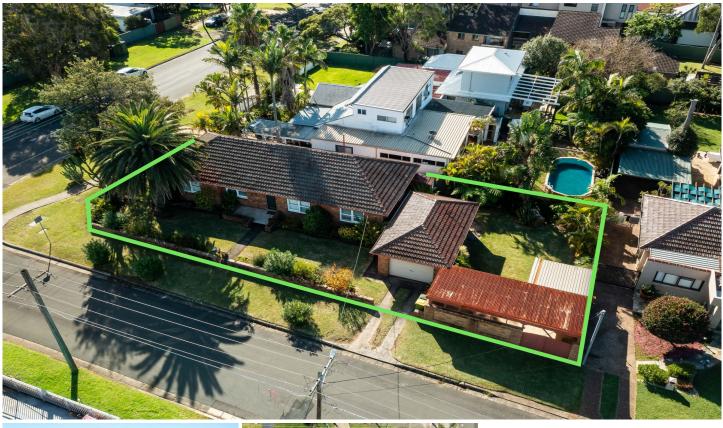

## 204 Sylvania Road Miranda NSW

Located with convenient access to both Gymea & Miranda and with a favourable corner sunny aspect rests this immaculately kept double brick cottage which showcases a single-level floorplan with easy care attributes.

Tightly held since the 1950's this opportunity presents multiple options to extend, rebuild or benefit from the potential of a Duplex site (STCA)

? Large level 619.7sqm (approx.) corner position block of land

- ? Potential duplex site (STCA) 12.202/17.221 x 35.052
- ? 4 bedroom, immaculately kept home
- ? Established and immaculate gardens
- ? Single lock-up garage, single carport

Council: \$438.21 pq