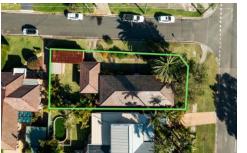

## 204 Sylvania Road Miranda NSW

Located with convenient access to both Gymea & Miranda and with a favourable corner sunny aspect rests this immaculately kept double brick cottage which showcases a single-level floorplan with easy care attributes.

Tightly held since the 1950's this opportunity presents multiple options to extend, rebuild or benefit from the potential of a Duplex site (STCA)

? Large level 619.7sqm (approx.) corner position block of land

- ? Potential duplex site (STCA) 12.202/17.221 x 35.052
- ? 4 bedroom, immaculately kept home
- ? Established and immaculate gardens
- ? Single lock-up garage, single carport

Council: \$438.21 pq