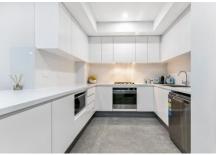

## Featuring:

- Double size bedrooms both w/ mirrored built in robes and courtyard access
- Spacious open plan living w/ ducted split system air conditioning
- Sleek gourmet kitchen with stone benchtops, stainless steel appliances and gas cooking