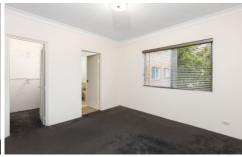

- ? Bright and sunny aspect at the rear of the block
- ? Renovated kitchen with stone benches & Smeg appliances
- ? Open plan living and dining room with split system A/C
- ? Master bedroom with walk-in wardrobe and ensuite
- ? Generously sized 2nd and 3rd bedroom
- ? Extras include separate laundry, intercom entry, no common walls
- ? Single lock-up garage, security complex.