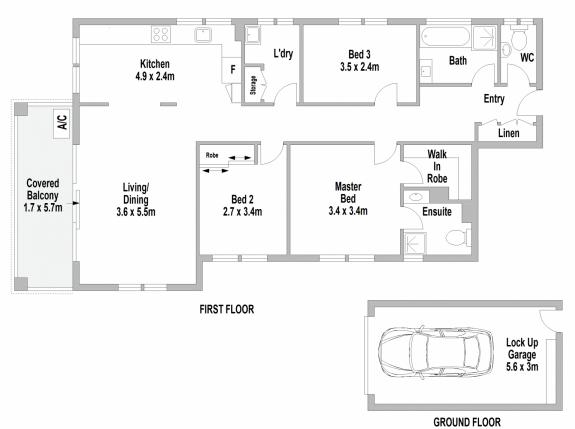

## 3/12-14 Kiora Road Miranda NSW

Tucked away yet incredibly convenient, this first-floor apartment affords an easy-care lifestyle with amenities all at your door. An expansive living and dining area which leads out to the large balcony. Experience a low-maintenance lifestyle with a short stroll to Westfield Miranda, schools and restaurants.

- ? Bright and sunny aspect at the rear of the block
- ? Renovated kitchen with stone benches & Smeg appliances
- ? Open plan living and dining room with split system A/C
- ? Master bedroom with walk-in wardrobe and ensuite
- ? Generously sized 2nd and 3rd bedroom
- ? Extras include separate laundry, intercom entry, no common walls
- ? Single lock-up garage, security complex.