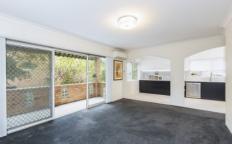

- ? Bright and sunny aspect at the rear of the block
- ? Renovated kitchen with stone benches & Smeg appliances
- ? Open plan living and dining room with split system A/C
- ? Master bedroom with walk-in wardrobe and ensuite
- ? Generously sized 2nd and 3rd bedroom
- ? Extras include separate laundry, intercom entry, no common walls
- ? Single lock-up garage, security complex.