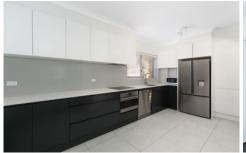

- ? Bright and sunny aspect at the rear of the block
- ? Renovated kitchen with stone benches & Smeg appliances
- ? Open plan living and dining room with split system A/C
- ? Master bedroom with walk-in wardrobe and ensuite
- ? Generously sized 2nd and 3rd bedroom
- ? Extras include separate laundry, intercom entry, no common walls
- ? Single lock-up garage, security complex.