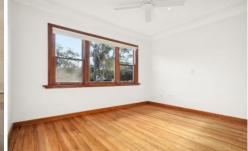

## Features:

Light filled living and dining area with polished timber flooring

Split system air-conditioning

Updated kitchen with ample storage and dishwasher

Three bedrooms, two rooms with wardrobes, all three with ceiling fans

Third room would suit home office or guest room

Tidy bathroom with both bath and shower

Separate external laundry with washing machine provided Large level backyard, fully fenced perfect for pets and

3 📭 1 🔓 1 🖨