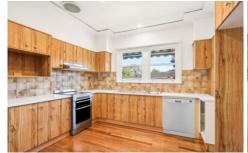

## Features:

Light filled living and dining area with polished timber flooring

Split system air-conditioning

Updated kitchen with ample storage and dishwasher

Three bedrooms, two rooms with wardrobes, all three with ceiling fans