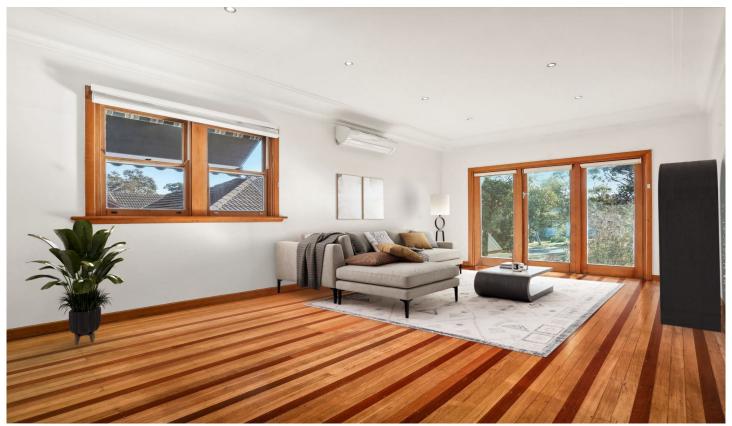

## Features:

Light filled living and dining area with polished timber flooring

Split system air-conditioning

Updated kitchen with ample storage and dishwasher

Three bedrooms, two rooms with wardrobes, all three with ceiling fans