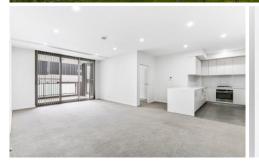

## Featuring:

- Double size bedrooms both w/ mirrored built in robes
- Spacious open plan living w/ ducted split system air conditioning
- Sleek gourmet kitchen with stone benchtops, stainless steel appliances and gas cooking
- Modern bathrooms with separate shower and bathtub,