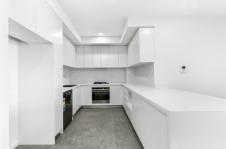

## Featuring:

- Double size bedrooms both w/ mirrored built in robes
- Spacious open plan living w/ ducted split system air conditioning
- Sleek gourmet kitchen with stone benchtops, stainless steel appliances and gas cooking
- Modern bathrooms with separate shower and bathtub,