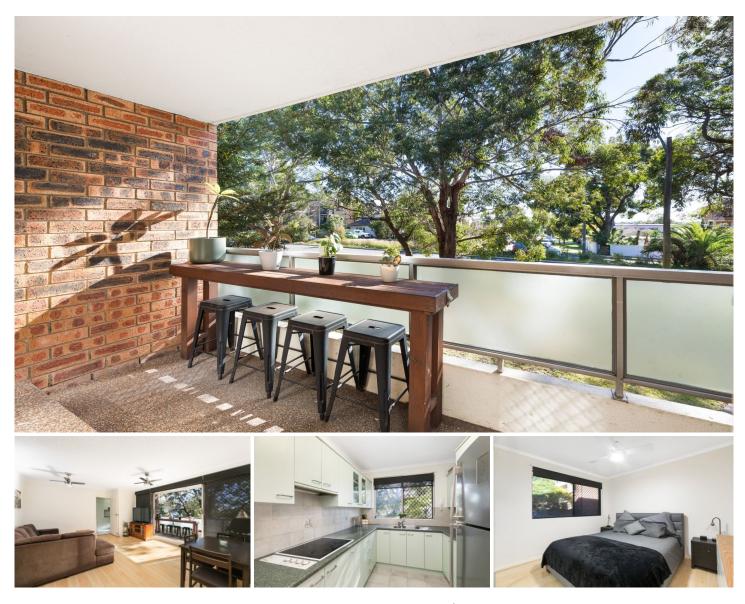

## 9/1-9 Warburton Street Gymea NSW

Providing exceptional accommodation this freshly painted, elevated ground floor apartment is ready for any first home buyer, downsizer or investor.

Benefiting from a perfect north aspect its sunny living areas are complimented by an updated kitchen, timber floors, both bedrooms include built-in robes.

An easy stroll to Gymea village's boutique shops, eateries, bus and rail.

? Light bright interiors, easy access, security building

? Exceptional starter/investor in prime locale

? Expected rental income \$525 approx. per week