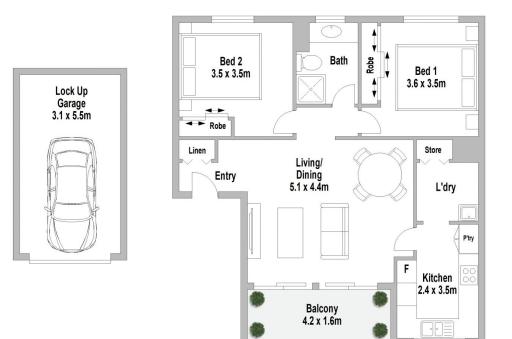

## 9/1-9 Warburton Street Gymea NSW

Providing exceptional accommodation this freshly painted, elevated ground floor apartment is ready for any first home buyer, downsizer or investor.

Benefiting from a perfect north aspect its sunny living areas are complimented by an updated kitchen, timber floors, both bedrooms include built-in robes.

## 2 🛤 1 🚔 1 🚘

**Price :** \$ 681,000

**View** : https://www.jreproperty.com.au/sale/nsw/sutherla nd/gymea/residential/unit/8020026

Trent Jeffree 02 9540 2222