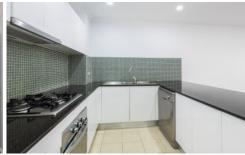

## Featuring:

- Both bedrooms have ceiling fans, built-ins, the main with ensuite
- Living and dining area with timber flooring and brand new split system air conditioning
- Modern kitchen with gas cooking, stainless appliances & dishwasher
- A full main bathroom with separate bath and shower