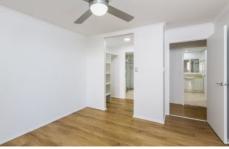

## Featuring:

- Both bedrooms have ceiling fans, built-ins, the main with ensuite
- Living and dining area with timber flooring and brand new split system air conditioning
- Modern kitchen with gas cooking, stainless appliances & dishwasher
- A full main bathroom with separate bath and shower