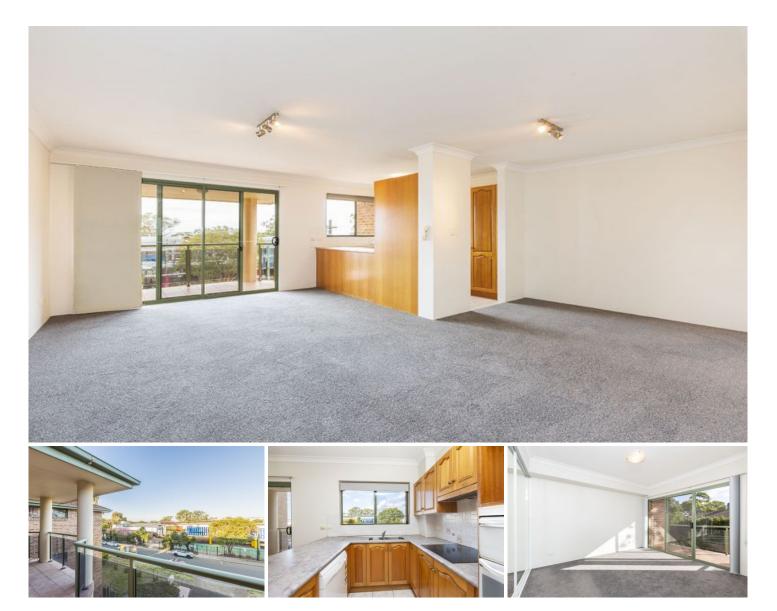

## 6/25-29 Koorabel Avenue Gymea NSW

This spacious 2 bedroom apartment is located on one of Gymea's most sought after, tree lined streets is a well kept security complex and within walking distance to Gymea village shops, cafes and transport, this apartment is sure to tick the boxes.

## Featuring:

- Recently updated with new carpet blinds
- Large living and dining areas with air-conditioning
- Kitchen with quality appliances & ample storage
- Tidy bathroom with both bath and shower
- Spacious bedrooms both with built in wardrobes
- Balconies off the living & bed 1
- Convenient single lock up garage + internal laundry
- 12 month lease available from 14th June