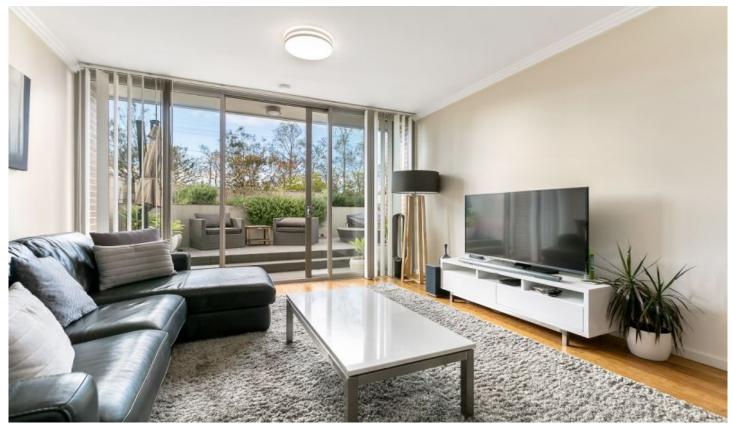

## Featuring:

- Spacious living area with polished timber flooring opening only front entertainers balcony
- Modern kitchen with ample storage, smeg appliances & breakfast bar
- Separate dining area opening onto second private courtyard
- large internal laundry
- Three large bedrooms, all with built ins, main with walk in