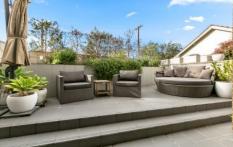

## Featuring:

- Spacious living area with polished timber flooring opening only front entertainers balcony
- Modern kitchen with ample storage, smeg appliances & breakfast bar
- Separate dining area opening onto second private courtyard
- large internal laundry
- Three large bedrooms, all with built ins, main with walk in