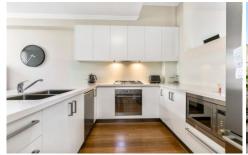

## Featuring:

- Spacious living area with polished timber flooring opening only front entertainers balcony
- Modern kitchen with ample storage, smeg appliances & breakfast bar
- Separate dining area opening onto second private courtyard
- large internal laundry
- Three large bedrooms, all with built ins, main with walk in