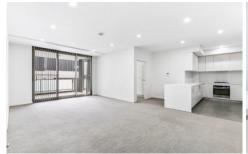

## Featuring:

- Double size bedrooms both w/ mirrored built in robes and balcony access
- Spacious open plan living w/ ducted split system air conditioning and plenty of storage space
- Sleek gourmet kitchen with stone benchtops, stainless steel appliances and gas cooking