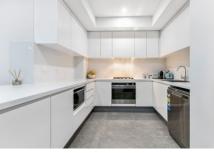

## Featuring:

- Double size bedrooms both w/ mirrored built in robes and balcony access
- Spacious open plan living w/ ducted split system air conditioning and plenty of storage space
- Sleek gourmet kitchen with stone benchtops, stainless steel appliances and gas cooking