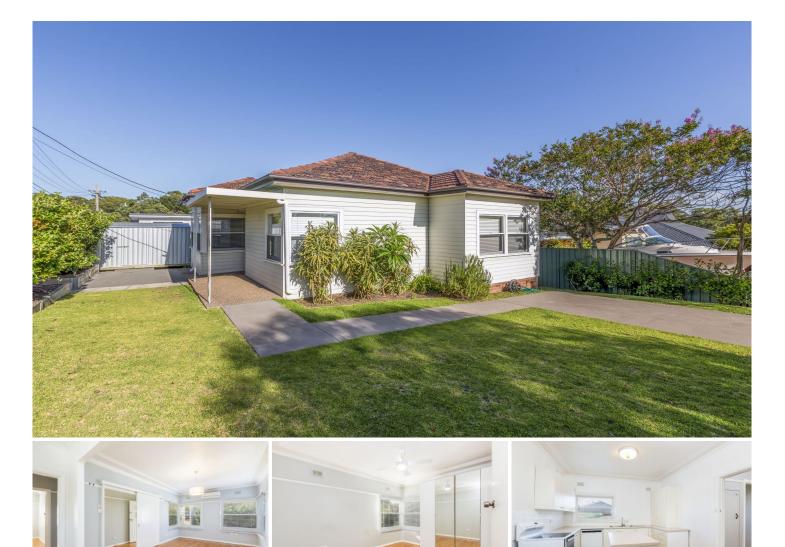

## 37 Manchester Road Gymea NSW

This three bedroom home features a fully fenced, grassed front yard making it perfect for young couples and small families. Located only a short walking distance to Gymea shops, restaurants & transport makes this home a must to inspect.

## Featuring:

Three bedrooms, two with wardrobes, third room would suit home office.

Tidy kitchen with ample storage and dishwasher Air conditioning in living area Original but well maintained bathroom with a full bath Internal laundry with second toilet Oversized storage shed Fully fenced level front yard and gardens