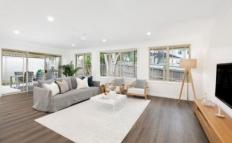

- ? Light and fresh with neutral palette renovations and timber floors
- ? Spacious family lounge with multiple living areas and A/C
- ? Renovated chic kitchen with stone benches and dishwasher
- ? Three large bedrooms, all with built-in wardrobes
- ? Undercover alfresco terrace, and child-friendly fenced lawns
- ? Modern bathroom with frameless shower screen and freestanding bath