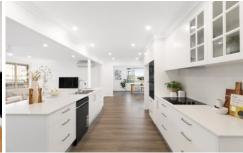

- ? Light and fresh with neutral palette renovations and timber floors
- ? Spacious family lounge with multiple living areas and A/C
- ? Renovated chic kitchen with stone benches and dishwasher
- ? Three large bedrooms, all with built-in wardrobes
- ? Undercover alfresco terrace, and child-friendly fenced lawns
- ? Modern bathroom with frameless shower screen and freestanding bath