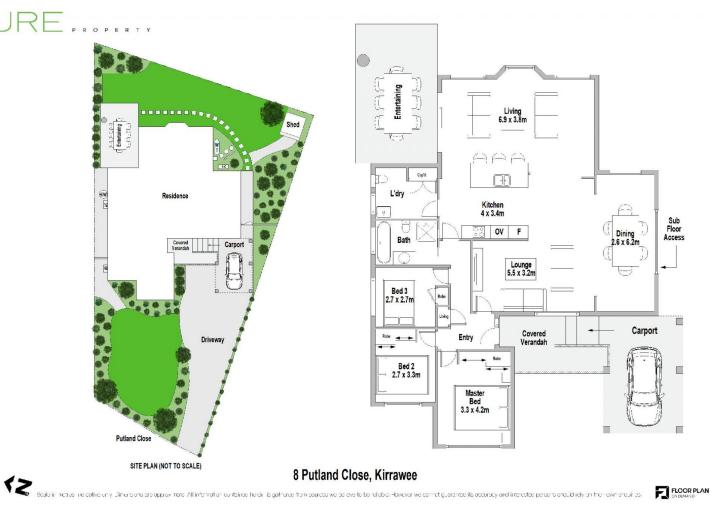

## 8 Putland Close Kirrawee NSW

Set in a highly sought-after family-friendly cul-de-sac location, this spacious single-level renovated home presents a fantastic readymade lifestyle displaying tastefully updated interiors and superb indoor and outdoor living. Nestled in a quiet and desirable location that sits within the sought-after Kirrawee High catchment.

- ? Light and fresh with neutral palette renovations and timber floors
- ? Spacious family lounge with multiple living areas and A/C
- ? Renovated chic kitchen with stone benches and dishwasher
- ? Three large bedrooms, all with built-in wardrobes
- ? Undercover alfresco terrace, and child-friendly fenced lawns
- ? Modern bathroom with frameless shower screen and freestanding bath