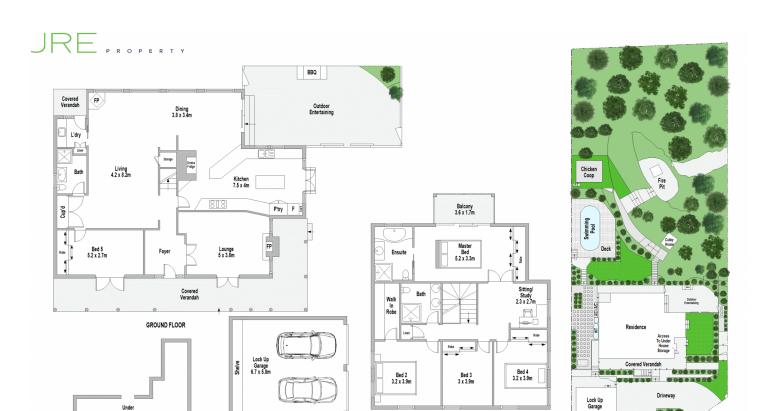

## 15 Hammersley Road Grays Point NSW

Southern Highlands Sophisticated Retreat in the Shire

Nestled on a sprawling 1,845sqm block at the end of a serene cul-de-sac, this exceptional family residence boasts modern high-quality finishes and unparalleled privacy. Its elevated position offers breathtaking bushland and district vistas, whilst basking in sunlight.

The expansive brick residence radiates opulence and supreme comforts at every turn. Only mere moments from the National Park, Grays Point Primary, and Kirrawee High School catchment. Walk to Swallow Rock boat ramp and picnic grounds as well as Jack Gray café.

? Enjoy multiple expansive living areas upstairs and

For full version visit the website

5 📭 3 🔓 3 😭

Type : House Land Size : 1845 sqm

**View**: https://www.jreproperty.com.au/sale/nsw/sut herland/grays-point/residential/house/80465

20

Luke Jeffree 02 9540 2222

Belinda Sanders 02 9540 2222

FIRST FLOOR

15 Hammersley Road, Grays Point

LOWER GROUND FLOOR

SITE PLAN (NOT TO SCALE)