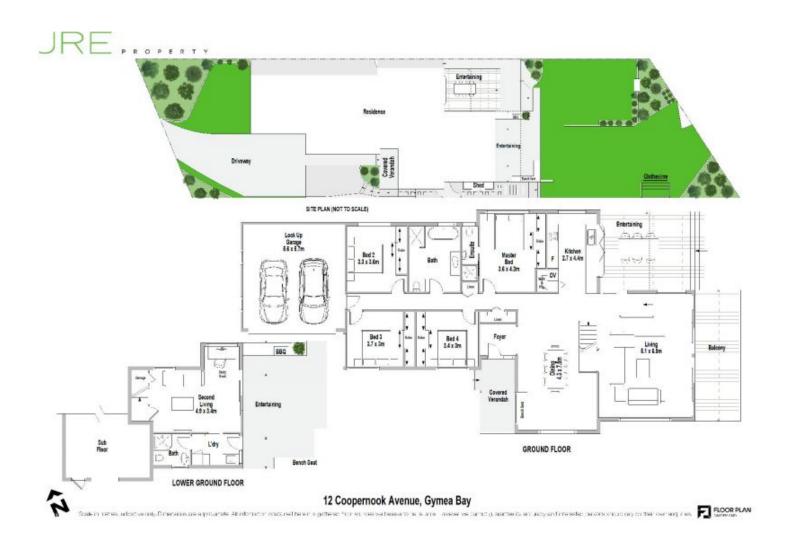

This meticulously maintained four-bedroom gem is a true masterpiece of relaxed family living and the perfect blend of luxury and tranquillity which has been impeccably maintained and cared for by the owners with an easy layout floorplan and an approx. 750sqm parcel of land.