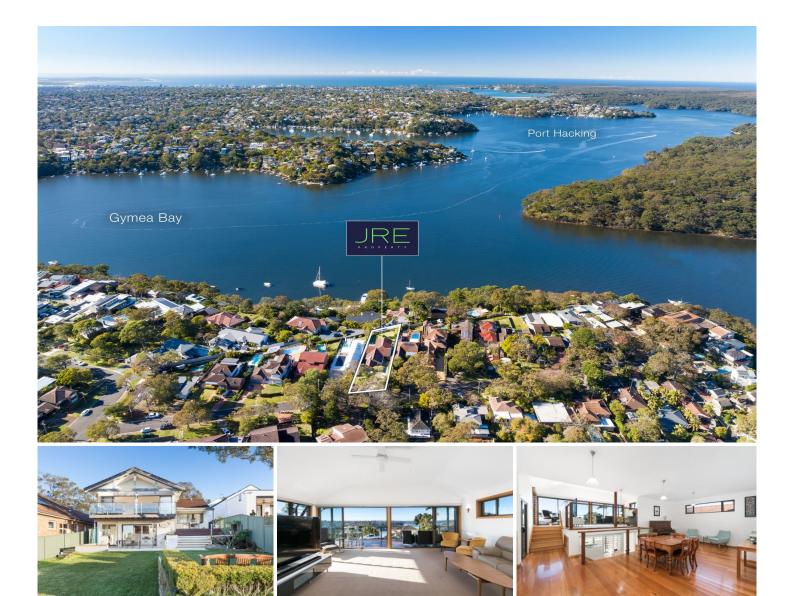

## 12 Coopernook Avenue Gymea Bay NSW

Peacefully set on a no-through road and boasting multiple living and entertaining areas throughout, this family haven provides options for the growing family over a versatile floor plan with a stunning water view of the glistening Port Hacking.

This meticulously maintained four-bedroom gem is a true masterpiece of relaxed family living and the perfect blend of luxury and tranquillity which has been impeccably maintained and cared for by the owners with an easy layout floorplan and an approx. 750sqm parcel of land.

? Multiple sunlit living and family areas, with hardwood flooring.

? Galley-style kitchen with stone benches, gas cooktop, stack-back windows easy entertaining servery and beautiful water views

4 🗀 3 🔓 2 🖨