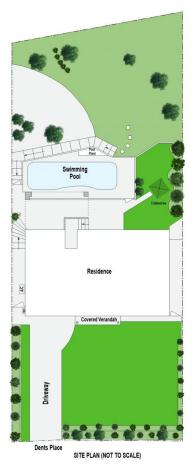

## 15 Dents Place Gymea Bay NSW

Displaying an exclusive perspective with elevated and leafy national park and district vistas this family home enjoys many extras whilst resting in a quiet cul-de-sac location. Featuring multiple and spacious living areas and a versatile lower-level second living area.

Comfortable to live in as displayed with the future scope to enhance its footprint at a later date. Situated perfectly central to schools and Gymea village.

- ? Multiple upstairs and downstairs living areas
- ? Large upstairs balcony with valley views
- ? Four bedrooms, all generously sized and with BIR
- ? Kitchen with tree-top outlook and plenty of bench space.
- ? Large inground pool and paved and grassed level lawn.
- ? Double lock up garage with internal access
- ? Walk to Gymea Bay Public School & Kirrawee High

15 Dents Place, Gymea Bay ale in metres. Indicative only, Dimensions are approximate. All information contained herein is gathered from sources we believe to be reliable. However we cannot guarantee its accuracy and interested persons should rely on their own enquiries.