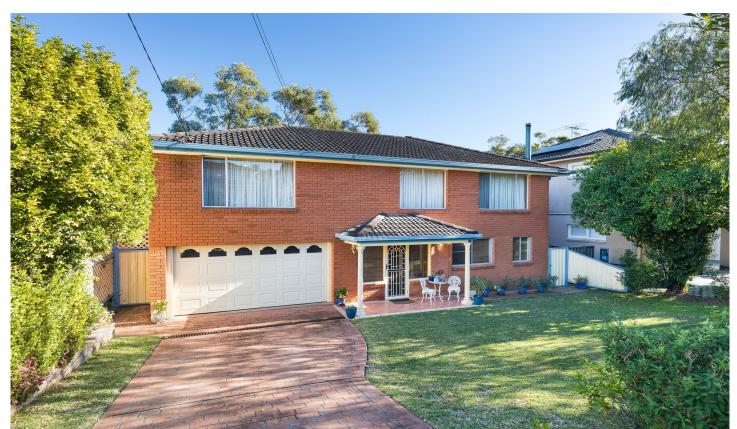

## 15 Dents Place Gymea Bay NSW

Displaying an exclusive perspective with elevated and leafy national park and district vistas this family home enjoys many extras whilst resting in a quiet cul-de-sac location. Featuring multiple and spacious living areas and a versatile lower-level second living area.

Comfortable to live in as displayed with the future scope to enhance its footprint at a later date. Situated perfectly central to schools and Gymea village.

- ? Multiple upstairs and downstairs living areas
- ? Large upstairs balcony with valley views
- ? Four bedrooms, all generously sized and with BIR
- ? Kitchen with tree-top outlook and plenty of bench space.
- ? Large inground pool and paved and grassed level lawn.
- ? Double lock up garage with internal access
- ? Walk to Gymea Bay Public School & Kirrawee High