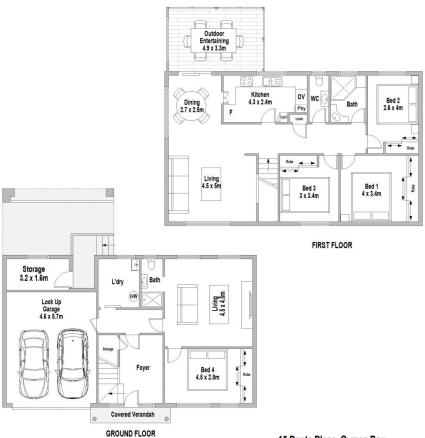

## 15 Dents Place Gymea Bay NSW

Displaying an exclusive perspective with elevated and leafy national park and district vistas this family home enjoys many extras whilst resting in a quiet cul-de-sac location. Featuring multiple and spacious living areas and a versatile lower-level second living area.

Comfortable to live in as displayed with the future scope to enhance its footprint at a later date. Situated perfectly central to schools and Gymea village.

- ? Multiple upstairs and downstairs living areas
- ? Large upstairs balcony with valley views
- ? Four bedrooms, all generously sized and with BIR
- ? Kitchen with tree-top outlook and plenty of bench space.
- ? Large inground pool and paved and grassed level lawn.
- ? Double lock up garage with internal access
- ? Walk to Gymea Bay Public School & Kirrawee High

## 4 2 2 2

**Price** : \$ 1,650,000 **Land Size** : 600.7 sgm

View : https://www.jreproperty.com.au/sale/nsw/sut

herland/gymea-bay/residential/house/80527

Luke Jeffree 02 9540 2222

Belinda Sanders 02 9540 2222