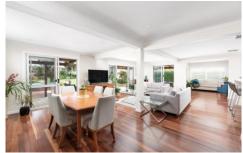

? Expansive level block with dimensions of 638.6sqm (15.24m / 41.91m)

? Generously spacious open-plan living areas featuring polished timber flooring

3 📭 2 🖺 1 🗬

**Type**: House **Price**: \$ 1,885,000

View : https://www.jreproperty.com.au/sale/nsw/sutherla