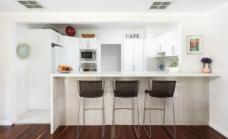

? Expansive level block with dimensions of 638.6sqm (15.24m / 41.91m)

? Generously spacious open-plan living areas featuring polished timber flooring

3 📭 2 🖺 1 🗬

**Type**: House **Price**: \$ 1,885,000

View : https://www.jreproperty.com.au/sale/nsw/sutherla