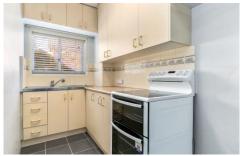

## Featuring;

- Generous sized and light filled bedroom with built-in wardrobe
- Second room which can be utilized as study area
- Open plan living and dining area with near new carpet
- Ensuite style bathroom with both shower and bath plus extra storage cupboard
- Neat and tidy kitchen with electric cooking and ample cupboard space
- Communal laundry facilities with coin operated machines
- Shared parking within the complex amongst all residents
- 12 month lease available