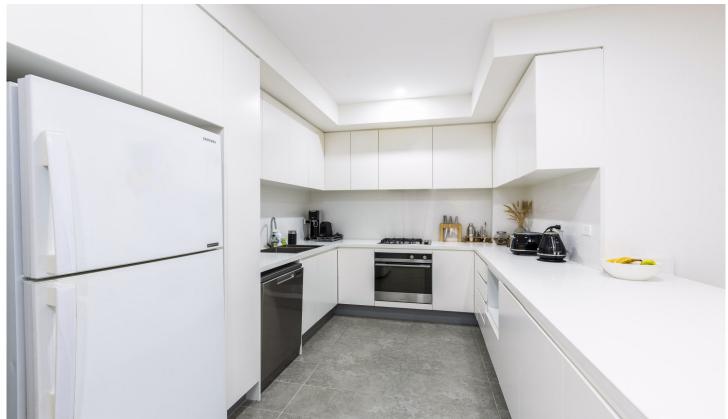

## Featuring:

- Double size bedrooms both w/ mirrored built in robes
- Spacious open plan living  $\mbox{w}/\mbox{ducted}$  split system air conditioning and plenty of storage space
- Sleek gourmet kitchen with stone benchtops, stainless steel appliances and gas cooking
- Oversized modern bathroom with bathtub, ensuite bathroom off main bedroom
- Private north facing, perfect for the entertaining
- One allocated car space plus storage cage & lift access