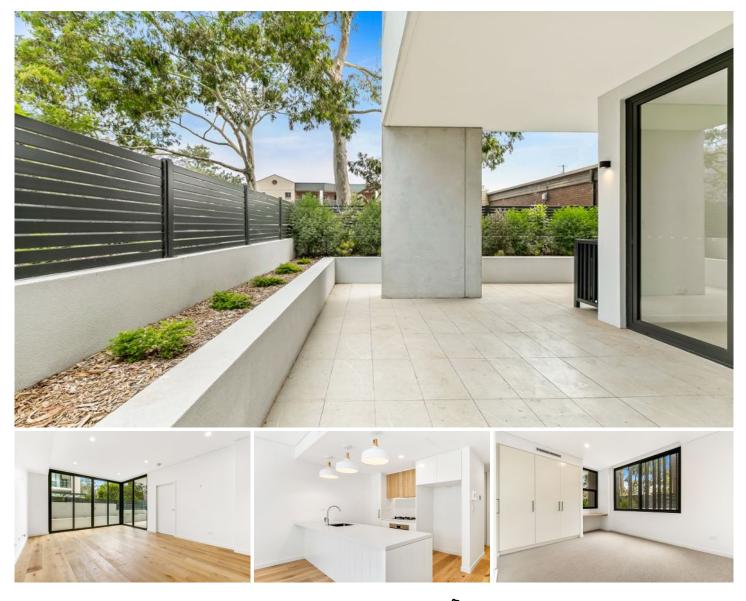

## 103/34 Railway Parade Jannali NSW

Designed to enhance space and natural light, this modern two bedroom apartment is fitted with floor-to-ceiling windows offering a seamless flow onto a large private courtyard, perfect for entertaining. Boasting a luxe feel throughout with a stylish design, contemporary finishes and a spacious, well-appointed layout.

## Features:

- Modern kitchen with soft-close cabinetry, dishwasher, gas cooking and breakfast counter

- Air conditioning throughout

- Spacious combined living and dining area with oak floorboards

- Two modern bedrooms, both with large built in wardrobes, master with study nook and ensuite