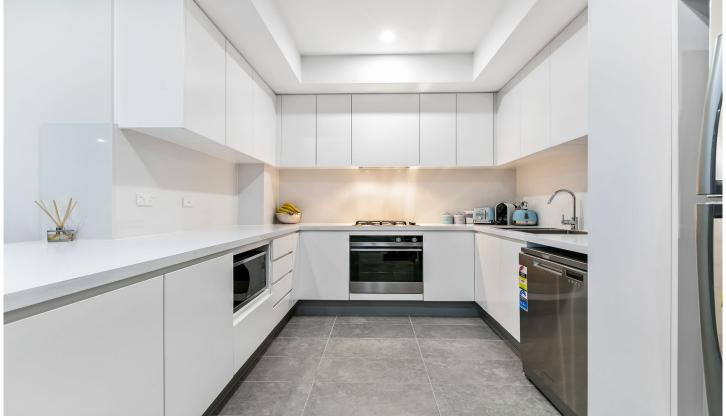

## Featuring:

- Double size bedrooms both w/ mirrored built in robes and balcony access
- Spacious open plan living w/ ducted split system air conditioning and plenty of storage space
- Sleek gourmet kitchen with stone benchtops, stainless steel appliances and gas cooking
- Oversized modern bathrooms with separate shower and