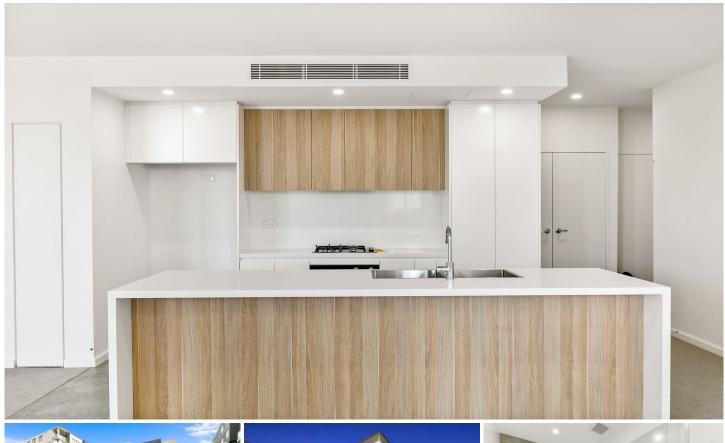

## 106/10 Pinnacle Street Miranda NSW

Situated in the heart of Miranda and conveniently located just a short walk to Westfield Shopping Centre, which boasts rooftop eateries, restaurants & designer shops, sits this modern and bright three bedroom unit. Offering spacious open plan living in a sought-after and secure building, it is perfect for those wanting modern and convenient living.

## Featuring:

- Main bedroom with ensuite and balcony access
- Double size bedrooms all w/ mirrored built in robes
- Spacious open plan living w/ ducted split system air conditioning and plenty of storage space
- Sleek gourmet kitchen with stone benchtops, stainless steel appliances and gas cooking