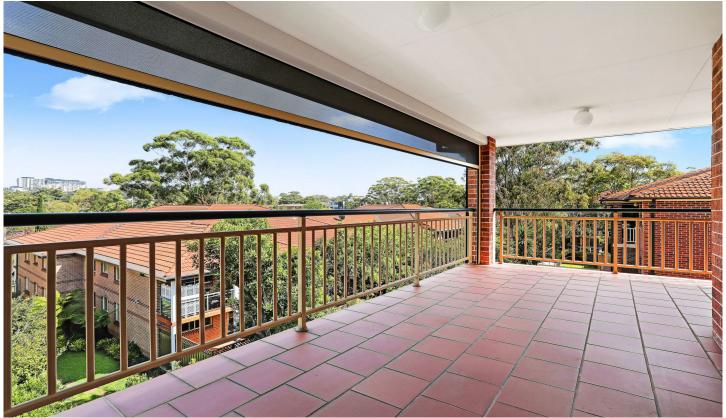

## Features:

New plantation shutters & fresh paint throughout

Light filled open plan living and dining spaces with ceiling fans and air-conditioning

Living space opens onto breezy oversized balcony with remote controlled privacy screen