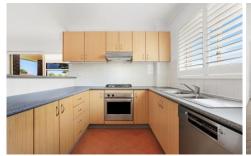

Large kitchen with brand new gas cook top & dishwasher Three large bedrooms, all with built in wardrobes, main with ensuite

3 2 2 2

**Type:** Apartment

**View**: https://www.jreproperty.com.au/lease/nsw/sutherl and/gymea/residential/apartment/8092212