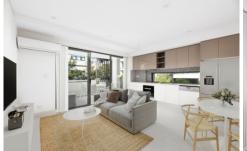

Featuring generous proportions throughout with quality finishes. The perfect investment or first home.

- ? 1st floor in a security complex with lift access
- ? Open plan style lounge and dining with tiled floor and A/C
- ? Large master bedroom with ensuite and built-in wardrobes
- ? Chic kitchen with Miele appliances, gas stove & dishwasher