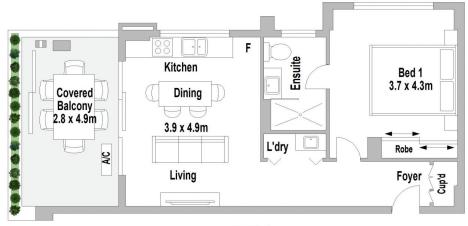

Featuring generous proportions throughout with quality finishes. The perfect investment or first home.

- ? 1st floor in a security complex with lift access
- ? Open plan style lounge and dining with tiled floor and A/C
- ? Large master bedroom with ensuite and built-in wardrobes
- ? Chic kitchen with Miele appliances, gas stove & dishwasher