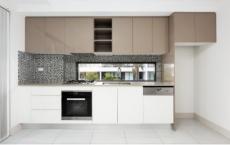

Featuring generous proportions throughout with quality finishes. The perfect investment or first home.

- ? 1st floor in a security complex with lift access
- ? Open plan style lounge and dining with tiled floor and A/C
- ? Large master bedroom with ensuite and built-in wardrobes
- ? Chic kitchen with Miele appliances, gas stove & dishwasher