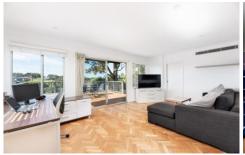

## 44 Ballar Avenue Gymea Bay NSW

Nestled in the heart of Gymea Bay, this family residence offers a single-level floorplan that seamlessly blends indoor and outdoor living spaces, all framed by lush, private greenery. Featuring multiple living areas, the kitchen serves as the home's central hub, connecting to a cozy dining room and a charming sitting area with an open fireplace. A secondary living area at the back of the house opens through glass doors onto a timber deck, offering a peaceful view of the backyard. Set on a 556.4sqm block with low-maintenance gardens, this home enjoys sweeping valley vistas and a child-friendly level lawn.

- ? Open-concept living and dining areas with seamless outdoor access
- ? Spacious kitchen with ample storage and a breakfast bar

For full version visit the website