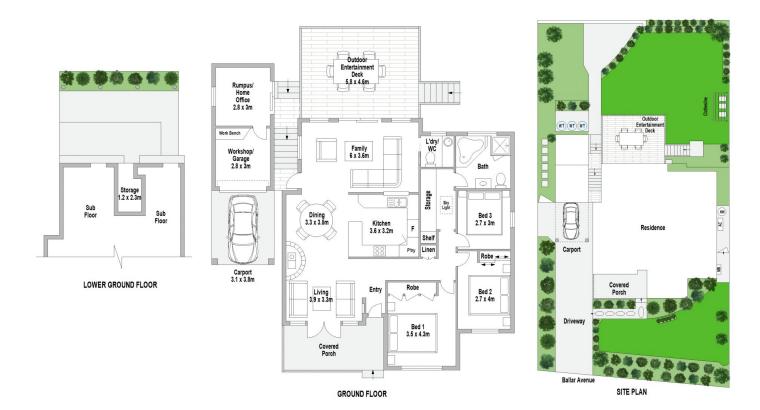

## 44 Ballar Avenue Gymea Bay NSW

Nestled in the heart of Gymea Bay, this family residence offers a single-level floorplan that seamlessly blends indoor and outdoor living spaces, all framed by lush, private greenery. Featuring multiple living areas, the kitchen serves as the home's central hub, connecting to a cozy dining room and a charming sitting area with an open fireplace. A secondary living area at the back of the house opens through glass doors onto a timber deck, offering a peaceful view of the backyard. Set on a 556.4sqm block with low-maintenance gardens, this home enjoys sweeping valley vistas and a child-friendly level lawn.

## 3 🚐 1 🔓 1 🗬

Type : House Land Size : 556.4 sqm

16

**View** : https://www.jreproperty.com.au/sale/nsw/sut herland/gymea-bay/residential/house/81064

iana, gym

Luke Jeffree 02 9540 2222

Belinda Sanders 02 9540 2222