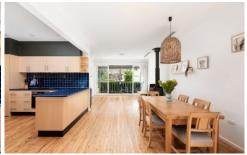

## 44 Ballar Avenue Gymea Bay NSW

Nestled in the heart of Gymea Bay, this family residence offers a single-level floorplan that seamlessly blends indoor and outdoor living spaces, all framed by lush, private greenery. Featuring multiple living areas, the kitchen serves as the home's central hub, connecting to a cozy dining room and a charming sitting area with an open fireplace. A secondary living area at the back of the house opens through glass doors onto a timber deck, offering a peaceful view of the backyard. Set on a 556.4sqm block with low-maintenance gardens, this home enjoys sweeping valley vistas and a child-friendly level lawn.

- ? Open-concept living and dining areas with seamless outdoor access
- ? Spacious kitchen with ample storage and a breakfast bar

For full version visit the website