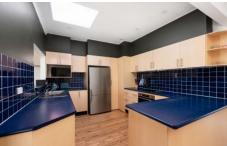

## 44 Ballar Avenue Gymea Bay NSW

Nestled in the heart of Gymea Bay, this family residence offers a single-level floorplan that seamlessly blends indoor and outdoor living spaces, all framed by lush, private greenery. Featuring multiple living areas, the kitchen serves as the home's central hub, connecting to a cozy dining room and a charming sitting area with an open fireplace. A secondary living area at the back of the house opens through glass doors onto a timber deck, offering a peaceful view of the backyard. Set on a 556.4sqm block with low-maintenance gardens, this home enjoys sweeping valley vistas and a child-friendly level lawn.

- ? Open-concept living and dining areas with seamless outdoor access
- ? Spacious kitchen with ample storage and a breakfast bar

For full version visit the website