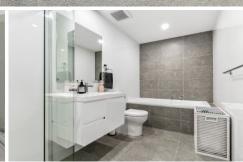

## Featuring:

- Double size bedrooms both with mirrored built in robes and balcony access
- Spacious open plan living w/ ducted split system air conditioning
- Sleek gourmet kitchen with stone benchtops, stainless steel appliances and gas cooking
- Modern bathroom with bathtub, ensuite bathroom off main