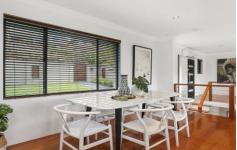

## Features:

- Open plan living and dining with air conditioning and timber floor boards seamlessly opening onto upstairs balcony
- Light and bright kitchen with caesarstone benchtops, dishwasher and sleek, quality appliances plus ample storage
- Three double bedrooms plus study, all with built in wardrobes and leafy outlook, master with ensuite and walk in wardrobe