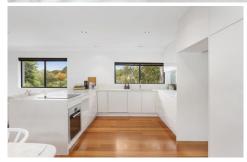

## Features:

- Open plan living and dining with air conditioning and timber floor boards seamlessly opening onto upstairs balcony
- Light and bright kitchen with caesarstone benchtops, dishwasher and sleek, quality appliances plus ample storage
- Three double bedrooms plus study, all with built in wardrobes and leafy outlook, master with ensuite and walk in wardrobe