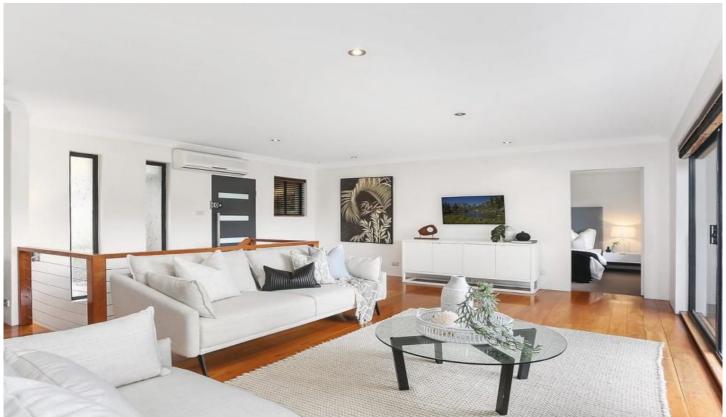

## Features:

- Open plan living and dining with air conditioning and timber floor boards seamlessly opening onto upstairs balcony
- Light and bright kitchen with caesarstone benchtops, dishwasher and sleek, quality appliances plus ample storage
- Three double bedrooms plus study, all with built in wardrobes and leafy outlook, master with ensuite and walk in wardrobe