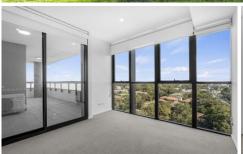

## Features:

- + Three bedrooms all with built in wardrobes
- + Master bedroom hosting large ensuite with doubled headed shower and vanity
- + Large main bathroom with sperate bath and shower
- + Spacious open plan living and dining area
- + Open kitchen with gas cooking stainless steel appliances, ample storage
- + Ducted air conditioning
- + Private balcony with amazing views
- + One allocated parking space