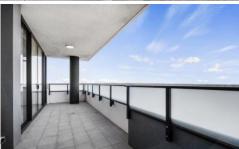

## Features:

- + Three bedrooms all with built in wardrobes
- + Master bedroom hosting large ensuite with doubled headed shower and vanity
- + Large main bathroom with sperate bath and shower
- + Spacious open plan living and dining area
- + Open kitchen with gas cooking stainless steel appliances, ample storage
- + Ducted air conditioning
- + Private balcony with amazing views
- + One allocated parking space