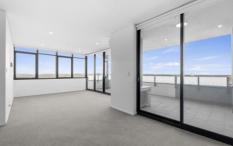

## Features:

- + Three bedrooms all with built in wardrobes
- + Master bedroom hosting large ensuite with doubled headed shower and vanity
- + Large main bathroom with sperate bath and shower
- + Spacious open plan living and dining area
- + Open kitchen with gas cooking stainless steel appliances, ample storage
- + Ducted air conditioning
- + Private balcony with amazing views
- + One allocated parking space