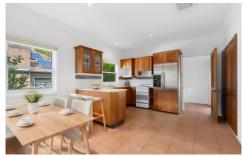

## Features:

New paint and carpet throughout
Versatile floorplan with three bedrooms with wardrobes
Bonus fourth room - study or nursery
Tidy kitchen & dining area with timber cabinets & dishwasher
Charming bathroom with bath and timber vanity