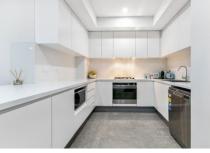

## Featuring:

- Double size bedrooms both w/ mirrored built in robes and balcony access
- Spacious open plan living w/ ducted split system air conditioning and plenty of storage space
- Sleek gourmet kitchen with stone benchtops, stainless steel appliances and gas cooking
- Oversized modern bathrooms with separate shower and