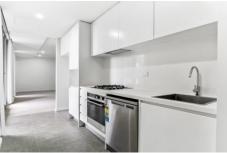

## Featuring:

- Spacious open plan living w/ split system air conditioning
- Spacious bedroom with mirrored built in wardrobe
- Sleek gourmet kitchen with stainless steel appliances including gas cooking and dishwasher
- Modern bathroom with large shower and modern finishes
- Internal laundry with dryer