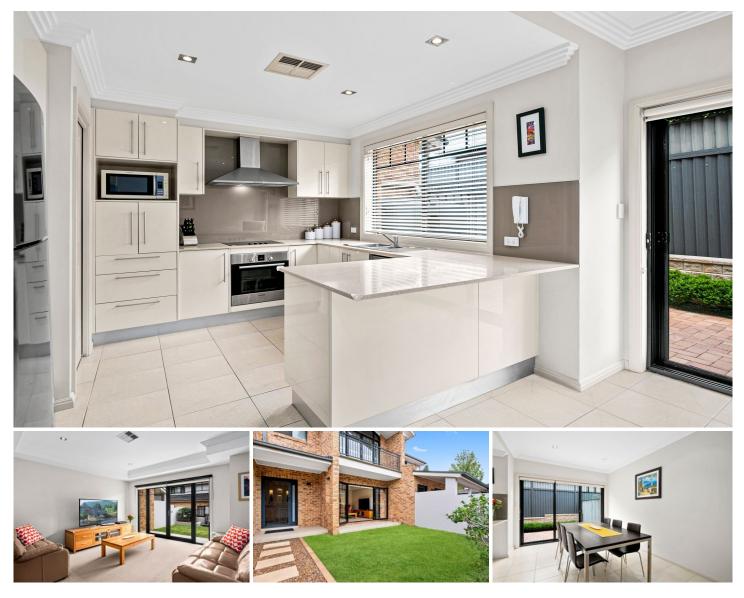

## 10/10-14 Marion Street Gymea NSW

Showcasing spacious and light filled interiors, this townhouse offers a low maintenance lifestyle and is nestled within a boutique security complex close to schools, shops and parklands.

The floorplan provides spacious living downstairs leading to a front courtyard with grass and gardens an additional paved courtyard at the rear off the kitchen and dining area. This stunning townhouse has so much to offer and should

definitely be on your list to inspect.

- Spacious living on entry, leading to a grass courtyard with gardens

- Caesar kitchen with stainless steel appliances and spacious laundry

- Master bedroom with ensuite and balcony- additional