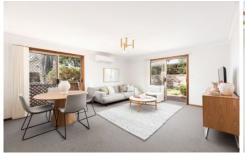

- ? Combined lounge and dining area with A/C
- ? Thoughtfully designed kitchen with d/washer and b/fast
- ? Two bedrooms, both feature built-in wardrobes
- ? Expansive and sunny wrap-around private courtyards