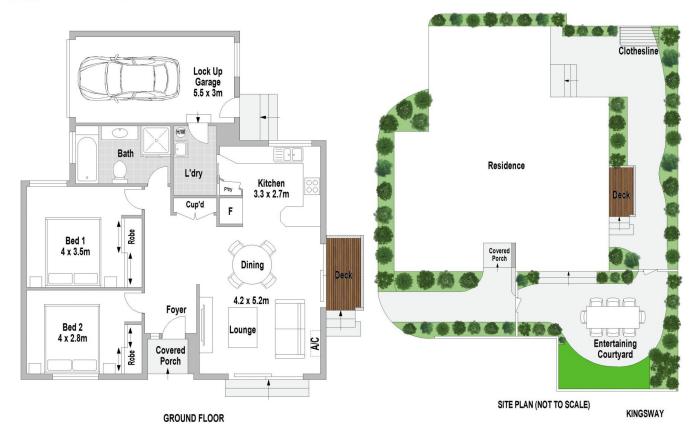

## 2/745-747 Kingsway Gymea NSW

Nested in an exclusive small boutique strata complex of only 5 residences, this comfortable freestanding villa offers the epitome of low-maintenance living. Bathed in natural light, the spacious and maintained interiors create an inviting space for comfortable living. An expansive sun-drenched wrap-around terrace provides an ideal space for alfresco dining and outdoor enjoyment. Ideally located, with just a short stroll to vibrant Gymea Village, café's, and transport.

- ? Combined lounge and dining area with A/C
- ? Thoughtfully designed kitchen with d/washer and b/fast
- ? Two bedrooms, both feature built-in wardrobes
- ? Expansive and sunny wrap-around private courtyards