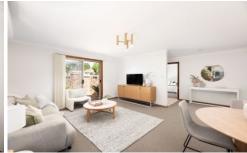

- ? Combined lounge and dining area with A/C
- ? Thoughtfully designed kitchen with d/washer and b/fast
- ? Two bedrooms, both feature built-in wardrobes
- ? Expansive and sunny wrap-around private courtyards