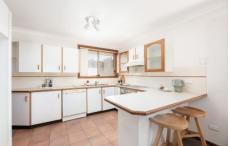

- ? Combined lounge and dining area with A/C
- ? Thoughtfully designed kitchen with d/washer and b/fast
- ? Two bedrooms, both feature built-in wardrobes
- ? Expansive and sunny wrap-around private courtyards