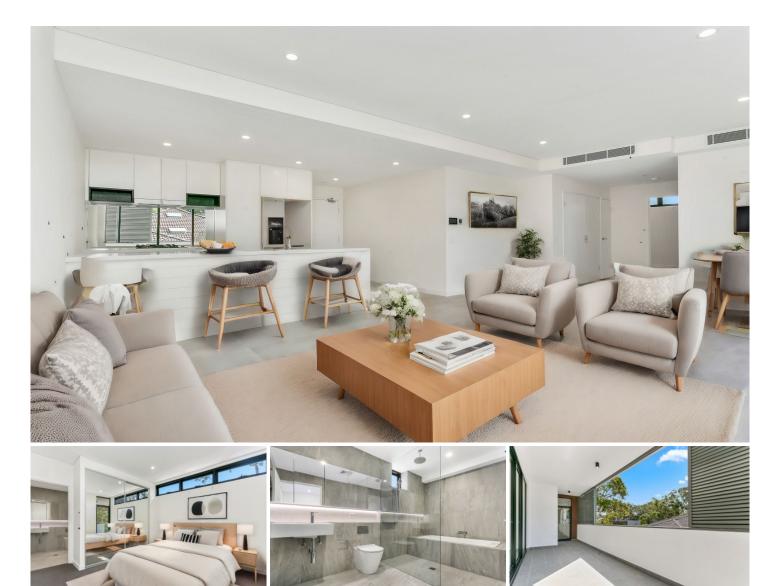

## 303/27-29 Chapman Street Gymea NSW

A fantastic opportunity to lease this modern two bedroom apartment, perfectly positioned in the heart of the popular and thriving Gymea Village. Designed to enhance space and natural light enjoying a favorable North facing aspect and floor-to-ceiling windows.

## Features:

- Spacious combined living and dining, opens through floor to ceiling doors onto large sun filled entertainer's balcony

- Stunning eat-in kitchen with soft-close cabinetry, dishwasher, gas cooking and Smeg appliances

- Two large bedrooms, both with mirrored built in wardrobes, master with stunning ensuite and separate balcony

- Two stunning bathrooms with high end design and