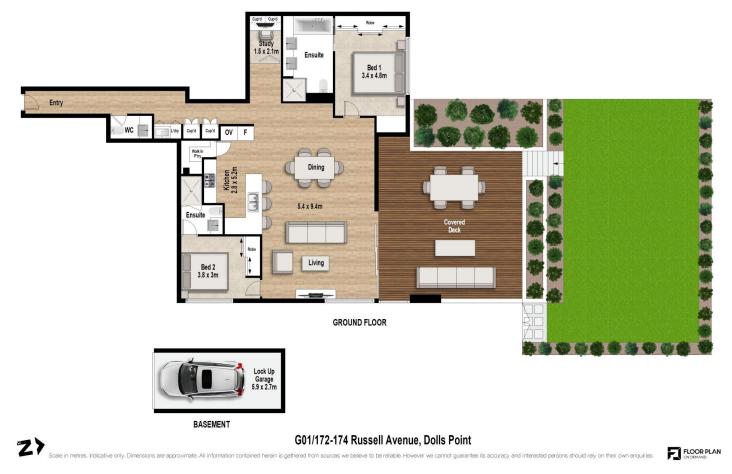

## G01/172-174 Russell Avenue Dolls Point NSW

This superb apartment has it all, a total of 265m2 on title, North East facing with huge living/entertaining areas, easy care grassy yard with beautiful gardens, total quality throughout. There is absolutely nothing to be done here, just move in and feel the ambience of this magical apartment. The photos give you just a 'taste' of what you will see at your inspection.