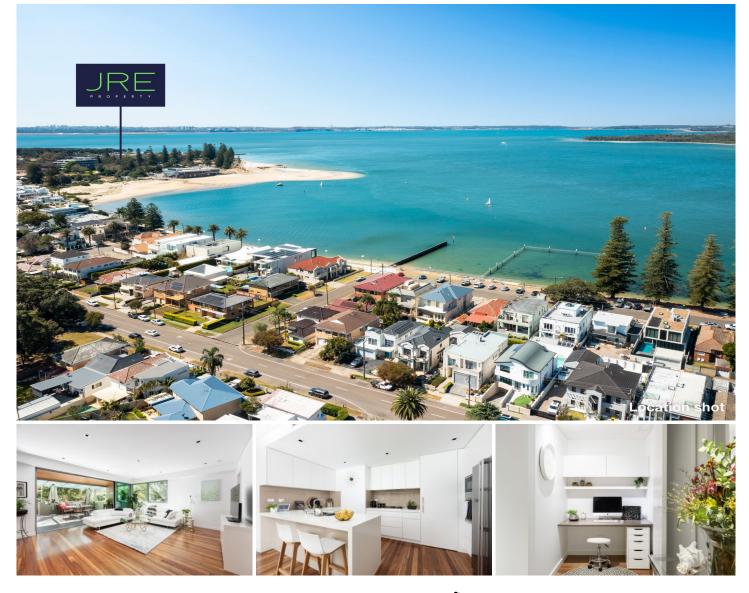

## G01/172-174 Russell Avenue Dolls Point NSW

This superb apartment has it all, a total of 265m2 on title, North East facing with huge living/entertaining areas, easy care grassy yard with beautiful gardens, total quality throughout. There is absolutely nothing to be done here, just move in and feel the ambience of this magical apartment. The photos give you just a 'taste' of what you will see at your inspection.

? Light and bright oversize, beautiful open plan living area with spotted gum flooring

? Stacking doors from the living area to the incredible entertaining terrace

? Kitchen has quality appliances, 6cm Stone benchtops, large walk in pantry

? Bedrooms are light and bright with lovely outlook with an