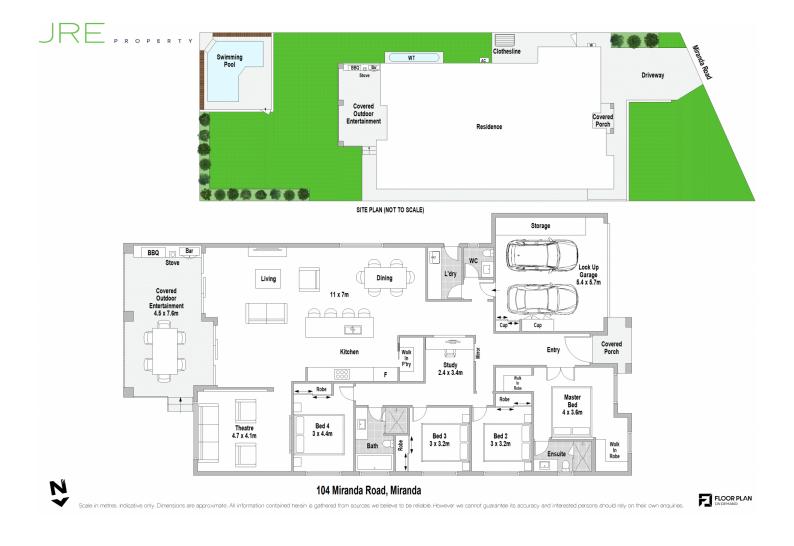

## **104 Miranda Road Miranda NSW**

Incorporating luxurious living and flawless attention to detail, this 7-year-old, four-bedroom, single-level home has been built to the highest quality.

Boasting a perfect blend of on-trend design with family functionality creating an easy flow between living spaces and outdoor alfresco areas with a large level lawn and inground pool.

This home is tailor-made for families who enjoy entertaining with multiple spacious living options. Centrally located in a prime location and close to Westfield shopping, café, parks and transport.

? Four generously sized bedrooms with wardrobes plus

## 4 🛤 2 🚔 2 🚘

| Туре      | : House     |
|-----------|-------------|
| Price     | : Auction   |
| Land Size | : 727.2 sqm |

**View** : https://www.jreproperty.com.au/sale/nsw/sut

Trent Jeffree

02 9540 2222