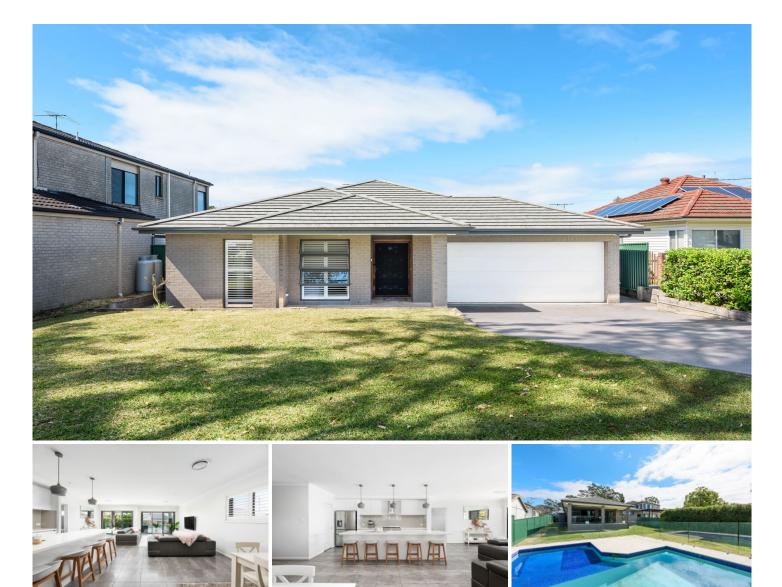

## **104 Miranda Road Miranda NSW**

Incorporating luxurious living and flawless attention to detail, this 7-year-old, four-bedroom, single-level home has been built to the highest quality.

Boasting a perfect blend of on-trend design with family functionality creating an easy flow between living spaces and outdoor alfresco areas with a large level lawn and inground pool.

This home is tailor-made for families who enjoy entertaining with multiple spacious living options. Centrally located in a prime location and close to Westfield shopping, café, parks and transport.

? Four generously sized bedrooms with wardrobes plus