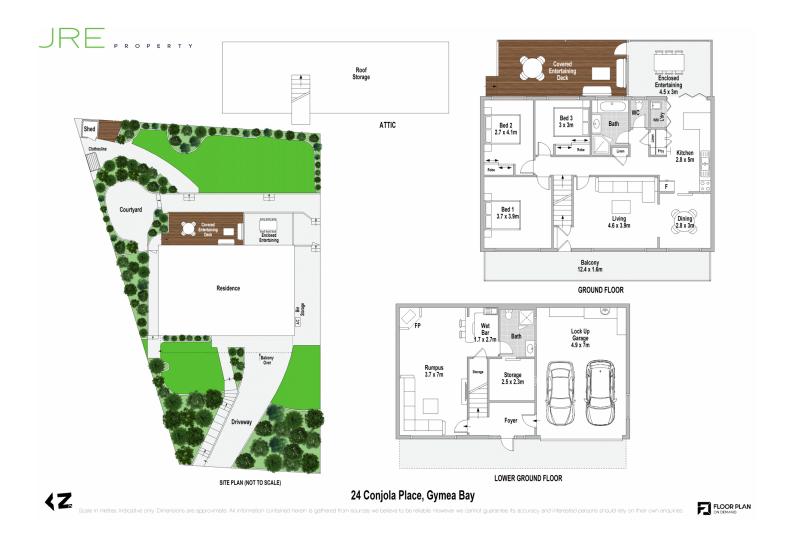

## 24 Conjola Place Gymea Bay NSW

Offered for the first time in over 50 years, this cherished and meticulously maintained residence is situated in a highly sought-after cul-de-sac, providing a peaceful and private setting.

Elevated to showcase stunning bushland views of the National Park, the property enjoys abundant natural light and features a level, sunlit backyard ideal for children and outdoor entertaining.

With the potential to further modernise and add value if desired, this home also presents an opportunity to move in and immediately enjoy its serene surroundings.

## 3 🕮 2 🟪 2 🚘

Type : House Price : Auction Land Size : 569.1 sqm

View: https://www.jreproperty.com.au/sale/nsw/sut

herland/gymea-bay/residential/house/81347

24

Luke Jeffree 02 9540 2222

Belinda Sanders 02 9540 2222