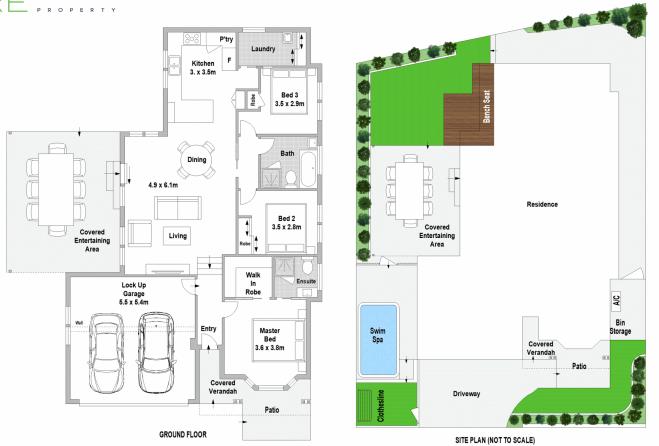

- ? Torrens title, single-level home, no strata fees
- ? Renovated kitchen with stone countertops, plenty of cupboards
- ? Three generous bedrooms all with built-in wardrobes
- ? Master bed with bay windows, walk-in wardrobes and ensuite

JRE PROPERTY

20a Bidurgal Lane, Kirrawee

Scale in metres. Indicative only. Dimensions are approximate. All information contained herein is gathered from sources we believe to be reliable. However we cannot guarantee its accuracy and interested persons should rely on their own