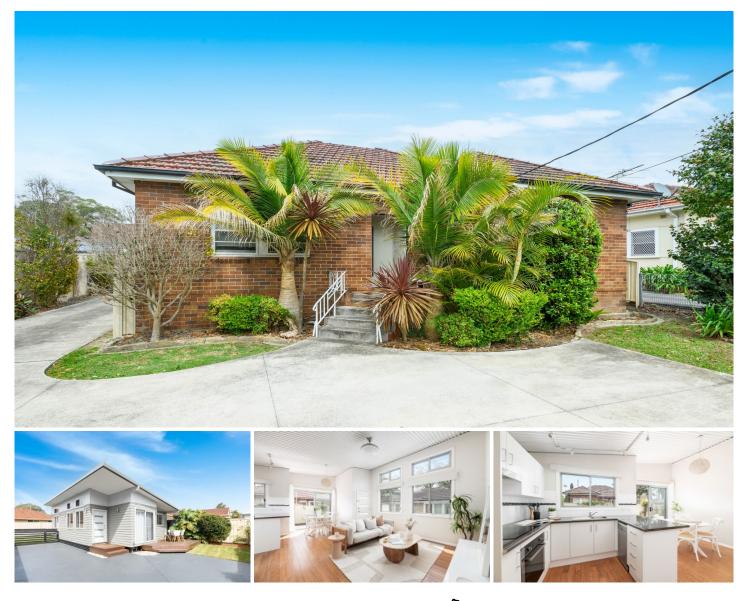

## 340 President Avenue Gymea NSW

Discover this rare dual occupancy opportunity in the heart of Gymea, ideal for investors or multi-generational living. Perfect for savvy investors or families seeking flexibility and space.

With two well-maintained dwellings on the same block, this is a chance to secure a valuable asset in a highly sought-after location within walking distance to Gymea shops, cafés and transport.

Front Dwelling : A well-maintained three-bedroom home with polished timber flooring, off-street parking, and a grassed yard. Currently leased and providing instant rental income. Ideal for investors looking to start earning immediately or families wanting to rent out while residing in