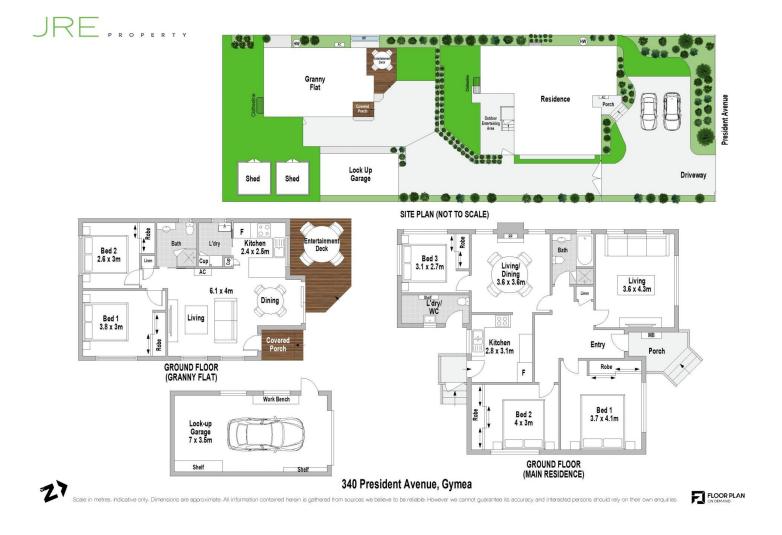

With two well-maintained dwellings on the same block, this is a chance to secure a valuable asset in a highly sought-after location within walking distance to Gymea shops, cafés and transport.

Front Dwelling : A well-maintained three-bedroom home with polished timber flooring, off-street parking, and a grassed yard. Currently leased and providing instant rental income. Ideal for investors looking to start earning immediately or families wanting to rent out while residing in